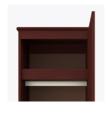

## beaufort Single Wardrobe No Drawers, 1 Door

Kwalu's Beaufort Collection delivers a traditional casegood to senior living environments. The gently radiused corners, overlay door and drawer design and OG edging contribute to a sense of refinement and classic elegance your residents will appreciate. The product is required to be wall mounted for safety. Using the kit provided, please follow provided instructions exactly.

Model: BEWR01R 25W 23.75D 71H

**Durable Finish** Kwalu's proprietary finish doesn't have any of the drawbacks of wood. The finish is moisture impervious, easy to clean and maintenance-free.

Features

Wall Mount Hardware The kit and instructions for wall mounting are included with this product. The wall mount instructions provided must be followed carefully for a secure, durable, and longlasting solution to ensure the safety of the unit and the user.