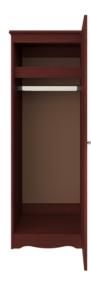

Door Hinges 100° self-closing, kitchengrade Blum® Euro Hinges may be attached at provide a smooth motion.

**Clothes Rod** Standard clothing rod ADA height of 48" from the floor.

Hardware Choose from dozens of hardware styles, including ADA compliant options.