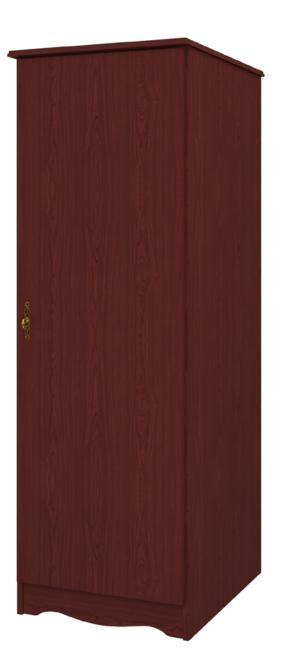

## beaufort

Single Wardrobe No Drawers, 1 Door

**KWAIU**. Furnishing the Future<sup>®</sup>

## beaufort Single Wardrobe No Drawers, 1 Door

Kwalu's Beaufort Collection delivers a traditional casegood to senior living environments. The gently radiused corners, overlay door and drawer design and OG edging contribute to a sense of refinement and classic elegance your residents will appreciate. The product is required to be wall mounted for safety. Using the kit provided, please follow provided instructions exactly.

Model: BEWR01R 25W 23.75D 71H

**Durable Finish** Kwalu's proprietary finish doesn't have any of the drawbacks of wood. The finish is moisture impervious, easy to clean and maintenance-free.

Features

Wall Mount Hardware The kit and instructions for wall mounting are included with this product. The wall mount instructions provided must be followed carefully for a secure, durable, and longlasting solution to ensure the safety of the unit and the user.